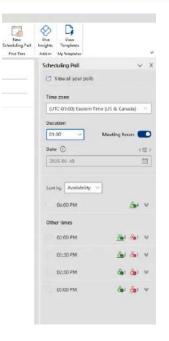

## **Microsoft Outlook - Create a Poll**

- Create a poll guickly within an Outlook email message you can easily provide meeting dates and timing options to your colleagues to assist with scheduling.
- Outlook will automatically send the invite once everyone reaches a consensus.
- **Tip** You must add at least one attendee to see the poll option!