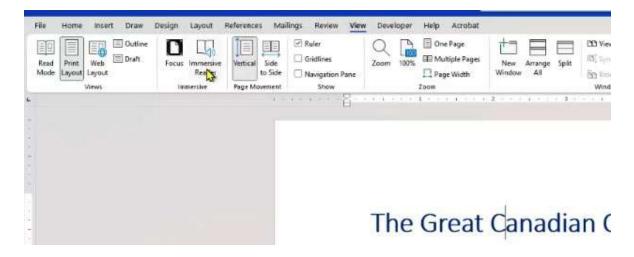

# 365 in Action - New Skills, New Possibilities Webinar Handout

**Microsoft Word - Immersive Reader** 

- Use the Immersive Reader to customize how Word documents appear as you read and edit.
- Many options are available to customize your view, including Column Width, Page Colour, Read Aloud, and so much more!