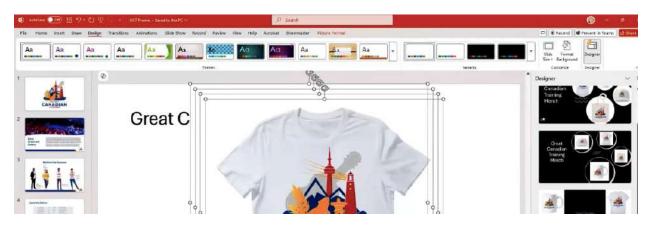

#### **Microsoft PowerPoint - Designer**

• Stuck on how to design your slide? Use Designer to generate design ideas to choose from.

1

L 416-264-6247 L 613-235-6161 L 1-833-209-2624

info@greatcanadiantraining.ca greatcanadiantraining.ca

Training Consulting Coaching Development

Add your images and text to your slide, then use Designer to elevate your presentations with professional-looking designs.